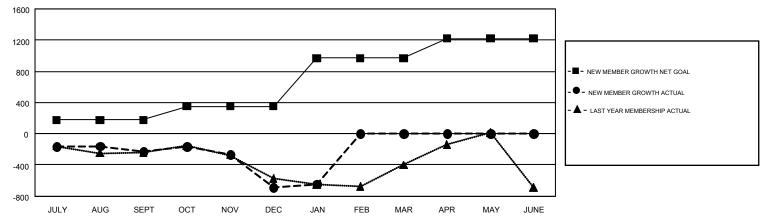

## GOALS AND ACTUAL MEMBERS CUMULATIVE

| DROPPED CLUBS: 18             |       | 690 CLUBS OF 1,725 ADDED 1 OR | GENDER DISTRIBUTION             |                 |       |
|-------------------------------|-------|-------------------------------|---------------------------------|-----------------|-------|
|                               |       | MORE NEW MEMBERS              | MALE                            | 26,304 (70.33%) |       |
|                               |       |                               | FEMALE                          | 11,098 (29.67%) |       |
| DROPPED MEMBERS               |       |                               |                                 |                 |       |
| DECEASED                      | 179   | CLICK HERE FOR CUMULATIVE     | TOTAL FAMILY UNIT MEMBERS       |                 | 3,822 |
| CLUB CANCELLED 67 OTHER 2,005 |       | MEMBERSHIP DATA               | FAMILY MEMBERS PAYING HALF DUES |                 |       |
|                               |       |                               |                                 |                 | 1,961 |
| TOTAL                         | 2,251 |                               |                                 |                 |       |

## GMT Constitutional Area 4, Group D

GMT: TON SOETERS

REPORT DOES NOT INCLUDE CLUBS IN UNDISTRICTED AREAS.

| Clubs                 |               |           |               | Members               |                                                                |                                                              |                                                    |  |
|-----------------------|---------------|-----------|---------------|-----------------------|----------------------------------------------------------------|--------------------------------------------------------------|----------------------------------------------------|--|
| RESULTS FOR 2016-2017 |               |           |               | RESULTS FOR 2016-2017 |                                                                |                                                              |                                                    |  |
| QUARTER               | NEW CLUB GOAL | NEW CLUBS | DROPPED CLUBS | QUARTER               | NEW MEMBER GROWTH<br>NET GOAL (not reinstated<br>or transfers) | NEW MEMBER<br>GROWTH ACTUAL (not<br>reinstated or transfers) | DROPPED<br>MEMBERS ACTUAL<br>(including transfers) |  |
| JULY/AUG/SEPT         | 5             | 2         | 6             | JULY/AUG/SEPT         | 175                                                            | 544                                                          | 774                                                |  |
| OCT/NOV/DEC           | 11            | 5         | 12            | OCT/NOV/DEC           | 177                                                            | 713                                                          | 1,170                                              |  |
| JAN/FEB/MAR           | 17            | 2         | 0             | JAN/FEB/MAR           | 616                                                            | 351                                                          | 310                                                |  |
| APR/MAY/JUNE          | 13            | 0         | 0             | APR/MAY/JUNE          | 253                                                            | 0                                                            | 0                                                  |  |