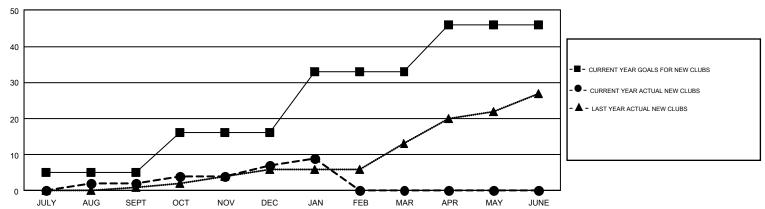

## GOALS AND ACTUAL NEW CLUBS CUMULATIVE

## GMT Constitutional Area 4, Group D

GMT: TON SOETERS

REPORT DOES NOT INCLUDE CLUBS IN UNDISTRICTED AREAS.

| Clubs                 |               |           |               | Members               |                                                                |                                                              |                                                    |  |
|-----------------------|---------------|-----------|---------------|-----------------------|----------------------------------------------------------------|--------------------------------------------------------------|----------------------------------------------------|--|
| RESULTS FOR 2016-2017 |               |           |               | RESULTS FOR 2016-2017 |                                                                |                                                              |                                                    |  |
| QUARTER               | NEW CLUB GOAL | NEW CLUBS | DROPPED CLUBS | QUARTER               | NEW MEMBER GROWTH<br>NET GOAL (not reinstated<br>or transfers) | NEW MEMBER<br>GROWTH ACTUAL (not<br>reinstated or transfers) | DROPPED<br>MEMBERS ACTUAL<br>(including transfers) |  |
| JULY/AUG/SEPT         | 5             | 2         | 6             | JULY/AUG/SEPT         | 175                                                            | 544                                                          | 774                                                |  |
| OCT/NOV/DEC           | 11            | 5         | 12            | OCT/NOV/DEC           | 177                                                            | 713                                                          | 1,170                                              |  |
| JAN/FEB/MAR           | 17            | 2         | 0             | JAN/FEB/MAR           | 616                                                            | 351                                                          | 310                                                |  |
| APR/MAY/JUNE          | 13            | 0         | 0             | APR/MAY/JUNE          | 253                                                            | 0                                                            | 0                                                  |  |